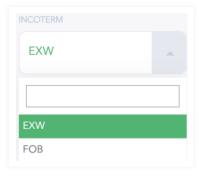

You have to select **EXW or FOB** price, because you don't know the address of the potential buyers. The Incoterm could be modified when the negotiation is started.

In this section you have to fill the packaging information about the product. This will permit to calculate the total shipment of future negotiations and the subsequent transport. Fill in Packaging Details relevant information as how many boxes per pallet, if pallets are stackable or not, fragile cargo, etc.