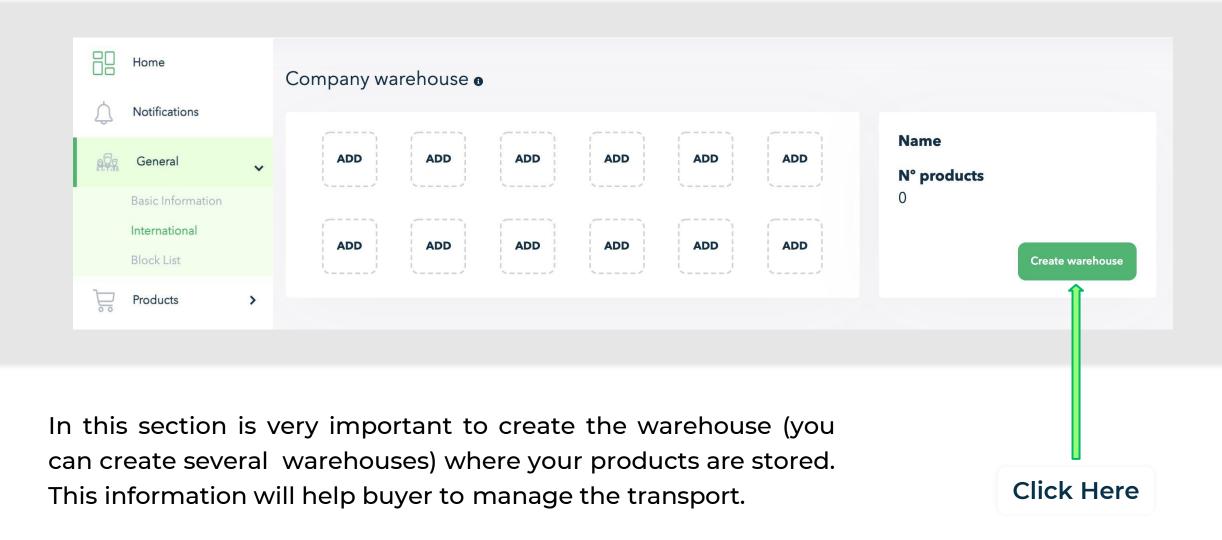

#### Create warehouse

| WAREHOUSE NAME               |                     | PREFIX          | PHONE        |
|------------------------------|---------------------|-----------------|--------------|
| Warehouse name               |                     | Select          | Number       |
| WAREHOUSE CONTACT NAME       |                     | POSTAL CODE     | СПУ          |
| Warehouse contact name       |                     | Postal Code     | City         |
| ADDRESS                      |                     | NEAREST PORT    |              |
| Street/Avenue/Square, number |                     | Nearest port    |              |
| PROVINCE                     | COUNTRY *           | NEAREST AIRPORT |              |
| Province                     | Select your country | Nearest airport |              |
| WAREHOUSE OPEN               | WAREHOUSE CLOSED    |                 |              |
| 07:00 AM                     | 18:00 PM            |                 |              |
| DESCRIPTION                  |                     |                 |              |
| Make a short and detailed de | escription          |                 |              |
|                              |                     |                 | h            |
|                              |                     |                 | Save address |
|                              |                     |                 | Jare dudiess |
|                              |                     |                 |              |

# Complete your profile

- Please fill your address, timetable and special comments about your warehouse in order to get to the buyer all the necessary information to pick-up the goods.
- Fill also the nearest port an airport. This make easier the future negotiation and transport.