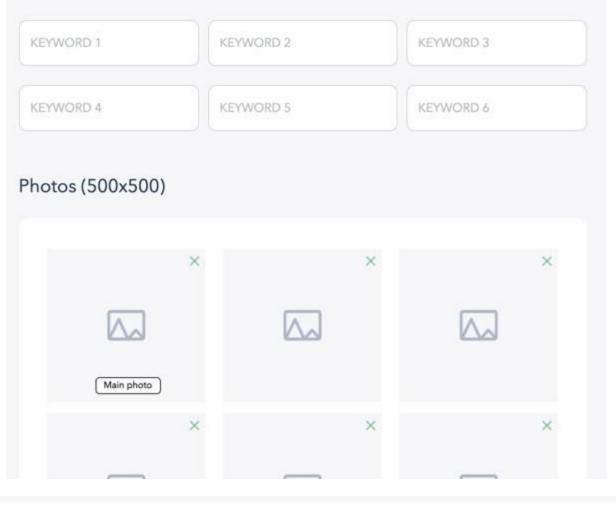

#### Product keywords

## **Publish Your Product**

- Technical sheet or similar documentation will permit buyer to analyze the quality of your product.
- The more"**keywords**" you fill, **the more your product will be found**.
- An image is essential. Good photos will make your product more attractive.