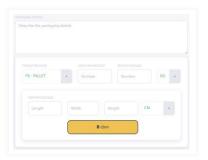

You have to select **EXW or FOB** price, because you don't know the address of the potential buyers. The Incoterm could be modified when the negotiation is started.

In this section you have to fill the packaging information about the product. This will permit to calculate the total shipment of future negotiations and the subsequent transport. Fill in Packaging Details relevant information as how many boxes per pallet, if pallets are stackable or not, fragile cargo, etc.